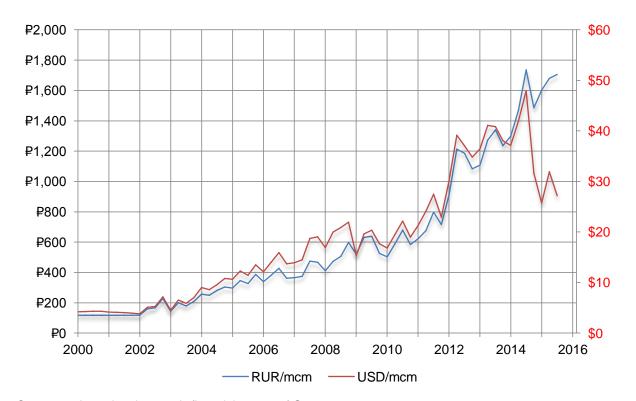

## Average gas production cost of Gazprom drops to about \$0.9/MMBtu

Based on segment information presented in the financial report of Gazprom for January-September 2015, the average production cost of natural gas in Q3-2015 is estimated at \$\text{P1707 per 1000 cubic meters (mcm) or \$27.15/mcm or \$0.85/MMBtu.}

The corresponding numbers for Q3-2014 are ₽1665/mcm, \$46.03/mcm and \$1.44/MMBtu. The cost in US dollars is affected by the devaluation of Russian ruble. The average US dollar rate of Q3-2015 was ₽62.85 compared with ₽36.18 of Q3-2014.

Figure 1. Average Gas Production Cost of Gazprom per 1000 cub m

Sources: Annual and quarterly financial reports of Gazprom.

Notes: (1) There are no quarterly data for 2000-2001;

(2) Dollar costs are based on the average exchange rate of the corresponding period.

The average gas production cost of the first nine months of 2015 is estimated at ₽1656/mcm or \$28.07/mcm or \$0.88/MMBtu. The Central Bank of the Russian Federation reports the average US dollar rate for the nine-month period of January-September 2015 at ₽59.02.