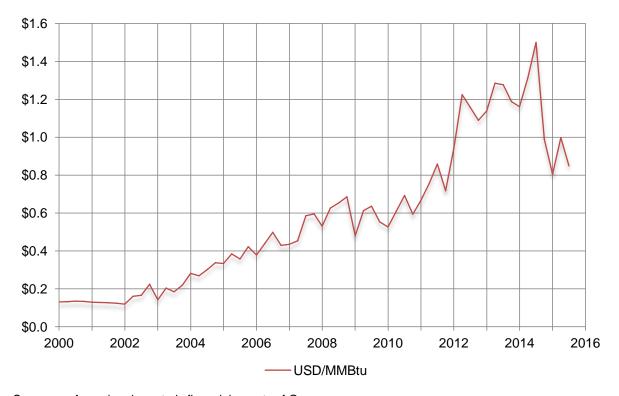

## Average gas production cost of Gazprom drops to about \$0.9/MMBtu

Based on segment information presented in the financial report of Gazprom for January-September 2015, the average production cost of natural gas in Q3-2015 is estimated at \$\text{P1707 per 1000 cubic meters (mcm) or \$27.15/mcm or \$0.85/MMBtu.}

The average gas production cost of the first nine months of 2015 is estimated at ₽1656/mcm or \$28.07/mcm or \$0.88/MMBtu. The Central Bank of the Russian Federation reports the average US dollar rate for the nine-month period of January-September 2015 at ₽59.02.

February 28, 2016

Figure 2. Gas Production Cost of Gazprom per Million BTU

Sources: Annual and quarterly financial reports of Gazprom.

Notes: (1) There are no quarterly data for 2000-2001;

(2) Dollar costs are based on the average exchange rate of the corresponding period.

Cubic meters are converted to British thermal units with the help of official conversion factors of the IFRS reports of Gazprom.

1000 cubic meters of Gazprom = 33.8 GJ = 32.0 MMBtu

Mikhail Korchemkin East European Gas Analysis Malvern, PA 19355 USA